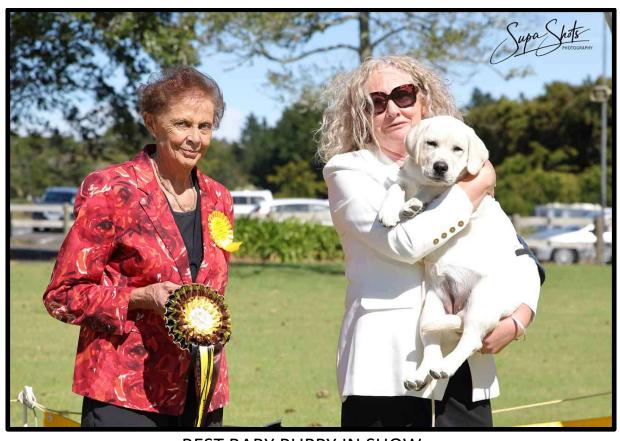

CH ROUGHFIELD LICENSE TO CHILL

**BEST IN SHOW & OPEN IN SHOW** CH ROUGHFIELD LICENSE TO CHILL

RESERVE BEST & NZ BRED IN SHOW : SARASOTA ARE U KIDDING ME

BEST BABY PUPPY IN SHOW : CHASERS DE TOMOSA PANTERA